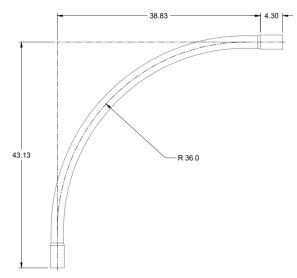

323-L2UL -Gray in color

| Part #   | Description                | List price |
|----------|----------------------------|------------|
| 323-L2UL | 2" X 90 IPS LONG SWEEP HXH | 231.12     |
| 323-L3UL | 3" X 90 IPS LONG SWEEP HXH | 428.89     |
| 323-L4UL | 4" X 90 IPS LONG SWEEP HXH | 632.93     |
|          | All have a 36" radius      |            |